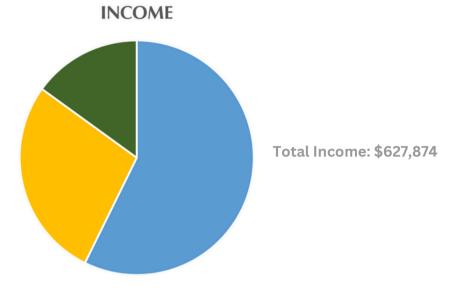

## FINANCIAL HIGHLIGHTS

- GENEROUS GIFTS \$359,789
- MISSION & MINISTRY INCOME AT ADELYNROOD \$173,675
- RESTRICTED AND INVESTMENT INCOME \$94,410

- SOCIETY LEADERSHIP \$13,838
- ACCT, BANKING & LEGAL \$84,533
- SHARING OUR STORY \$33,364
- BLDG SAFETY AND EMERGENCY REPAIR \$189,038
- PROGRAM EXPENSES \$24,849
- MINISTRY & OUTREACH \$26,155
- MINISTRY SUPPORT STAFF/PAYROLL/TAXES \$515,540
- BLDGS, FURNISHINGS & GROUNDS \$277,137
- MINISTRY OF HOSPITALITY AND SEASONAL PAYROLL \$171,698

#### Note:

The difference between income and expenses (\$708,548) was taken from our various funds-SCHC (90.7%), Emily Morgan (6.8%), and Scholarship Funds (2.5%).