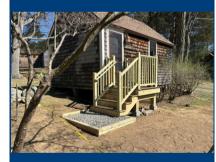

#### **Emile Hurd stairs:**

- · Replaced with code compliant stairs.
- Reinforcements to the sill and support posts of the cottage.