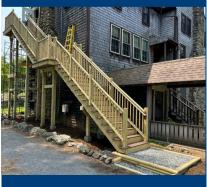

#### **Emile Hurd stairs:**

- · Replaced with code compliant stairs.
- Reinforcements to the sill and support posts of the cottage.