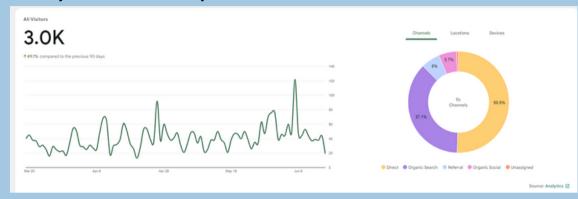

## Google Analytics for Adelynrood Website

## 90-Day Site Visitor Recap

### 90-Day Search Traffic Recap

| Search traffic ove | r the last 90 days |              |                             |
|--------------------|--------------------|--------------|-----------------------------|
|                    | Total Impressions  | Total Clicks | Unique Visitors from Search |
|                    | 17K                | 756          | 1.1K                        |
|                    | <b>↑71.3%</b>      | ↑109.4%      | ↑73.4%                      |
|                    |                    |              |                             |

We launched Google Analytics to keep track of our Adelynrood website traffic and trends in search. This way, we can adjust our web strategy for Adelynrood to bring more visits and ensure the best possible visitor experience. We launched Analytics on our two other websites in 2024 and will be reporting on those in next year's Annual Report.