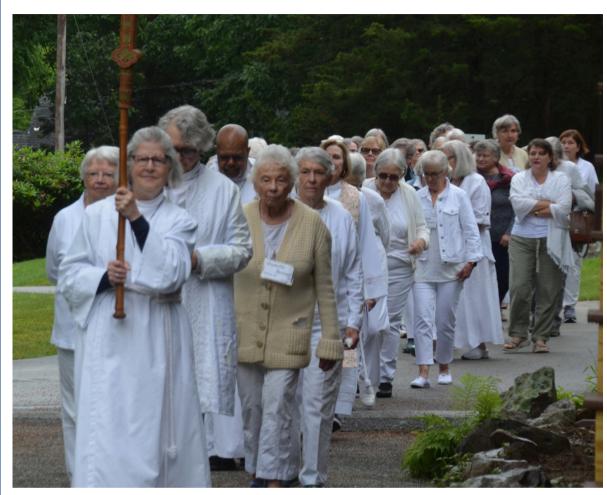

## COMPANION CONFERENCE 2023 HIGHLIGHTS

Theme: Sacred Lives, Sacred Voices.

We experienced a lovely conference in 2023. It was wonderful to share time with all who made it. We recalled the sacred lives and sacred voices in our own lives and the roles they played in our sacred formation as daughters, sisters, mothers, grandmothers, and as Companions.

There were inspiring presentations from Laura Drum and Kathy Romain, and heartfelt sermons by Br. Reginald and Janet Waggoner during Companion Day and the Closing Eucharist.

You can view the recordings here.