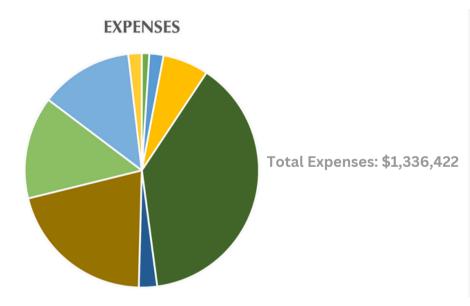

## FINANCIAL HIGHLIGHTS

- GENEROUS GIFTS \$359,789
- MISSION & MINISTRY INCOME AT ADELYNROOD \$173,675
- RESTRICTED AND INVESTMENT INCOME \$94,410

- SOCIETY LEADERSHIP \$13,838
- ACCT, BANKING & LEGAL \$84,533
- SHARING OUR STORY \$33,364
- BLDG SAFETY AND EMERGENCY REPAIR \$189,038
- PROGRAM EXPENSES \$24,849
- MINISTRY & OUTREACH \$26,155
- MINISTRY SUPPORT STAFF/PAYROLL/TAXES \$515,540
- BLDGS, FURNISHINGS & GROUNDS \$277,137
- MINISTRY OF HOSPITALITY AND SEASONAL PAYROLL \$171,698

#### Note:

The difference between income and expenses (\$708,548) was taken from our various funds-SCHC (90.7%), Emily Morgan (6.8%), and Scholarship Funds (2.5%).